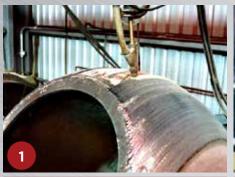

## SUBMERGED ARC WELDING OF SUB-SEA BALL VALVE

The ball valve is submerge arc welded and heat treated in an electric furnace (stress relieved).

 Welding performed, including Inconel overlay to 4130 and F22.