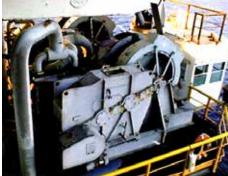

#### **WINDLASS**

- Complete windlass rebuild service.
- Replacement parts include all gearing, capstan, brakes and gearbox drive system.