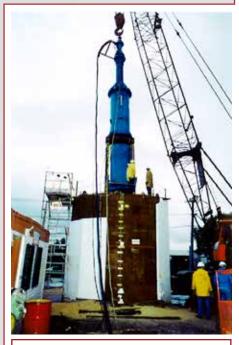

## BALL VALVE PRESSURE TESTING

Due to safety requirements, many high pressure valves are pressure tested in a below ground concrete walled pit. Certification for the testing is provided.