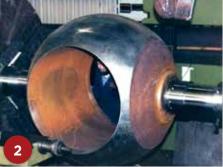

#### BALL VALVE FULLY MACHINED

Ball precision machined to give 100% clean up. Full magnetic particle and ultrasonic crack detection.

# BALL VALVE FINISH GROUND

The ball is hard chrome plated, finish ground to a 0.02mm roundness tolerance, and polished to a 0.4 micron surface finish.