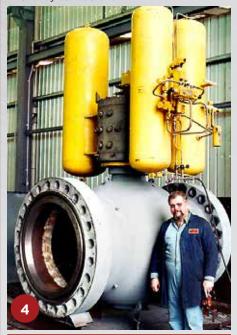

# SUB-SEA BALL CHECK VALVES

Large 1500mm dia. Borsig subsea ball check valve completely overhauled and tested.