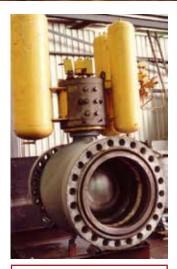

# SUB-SEA BALL CHECK VALVES

Large 1500mm dia. Borsig subsea ball check valve completely overhauled and tested.