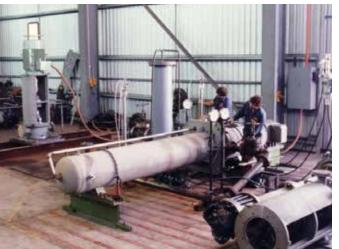

### SWAGING TOOL REBUILT AND MODIFIED

Pile reforming tool for Goodwyn A Platform for straightening bent pylons. This tool was re-engineered, part manufactured and then tested.