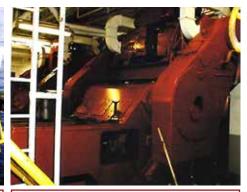

### TOP DRIVE DRILLING SYSTEMS

- Complete top drive drilling system rebuild service.
- Replacement parts include all gearing.
- The gearing is case hardened and ground to DIN 5 quality.